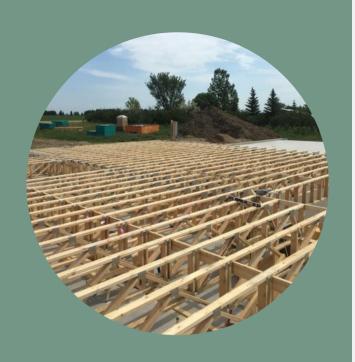

# WHAT SETS US APART...

- Ability to produce quality trusses up to 112' wide.
- Over 40 years experience in the truss industry.
- The newest technology in truss design, saws, and truss tables provide the most possible accuracy in the final product.
- Stock Trusses for fast deliveries.
- Floor Trusses up to 40' Span.
- One of the largest truss plants in the upper midwest.

# WHO WE ARE...

With over 40 years of experience, WB Components has set the bar in the truss industry. From our fleet of Peterbilt trucks to our state-of-theart roller trailers, WB makes sure that your trusses arrive fast and safely. Our plant is one of the most advanced in the area, featuring our automated tables and our high-tech saws.